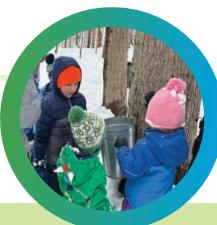

### Maple Sugar Time - March 16 & 23, 2024

Guests will join us as we tap trees, gather sap, and watch the evaporator boil the liquid down into real maple syrup at the historic Van Raalte Farm. There will be lots of activities for kids and maple snacks available for purchase.